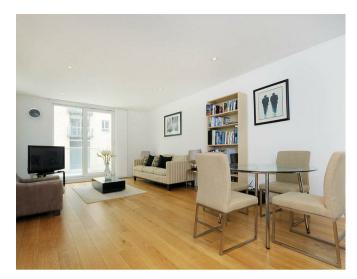

The flat has an open-plan living area with access to a private balcony, making it a comfortable space to relax or entertain. The main bedroom has built-in wardrobes and a generous en suite shower room. The second bedroom is a good-sized double with space for storage, and there is a separate family bathroom with a shower over the bath and useful built-in storage.