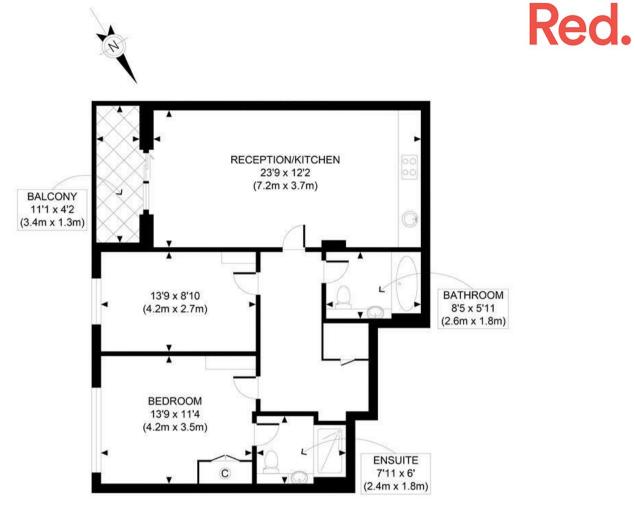

SECOND FLOOR GROSS INTERNAL FLOOR AREA 803 SQ FT

APPROX. GROSS INTERNAL FLOOR AREA 803 SQ FT / 75 SQM Ref: RED PROPERY Copyright photoplan

Disclaimer: Floor plan measurements are approximate and are for illustrative purposes only. While we do not doubt the floor plan accuracy and completeness, you or your advisors should conduct a careful, independent investigation of the property in respect of monetary valuation