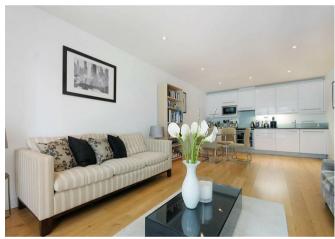

The flat has an open-plan living area with access to a private balcony, making it a comfortable space to relax or entertain. The main bedroom has built-in wardrobes and a generous en suite shower room. The second bedroom is a good-sized double with space for storage, and there is a separate family bathroom with a shower over the bath and useful built-in storage.