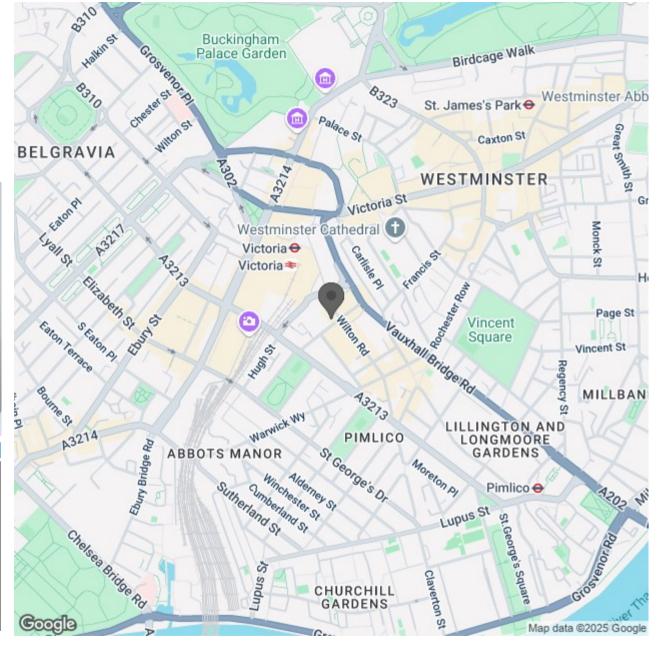

Wilton Plaza, 20 Gillingham Street, is a well-maintained development with a day porter, two lifts, communal gardens and CCTV. It is just a few minutes' walk from Victoria Station with excellent transport links. You are also close to Nova Victoria and a wide choice of local cafés, restaurants, gyms and shops.